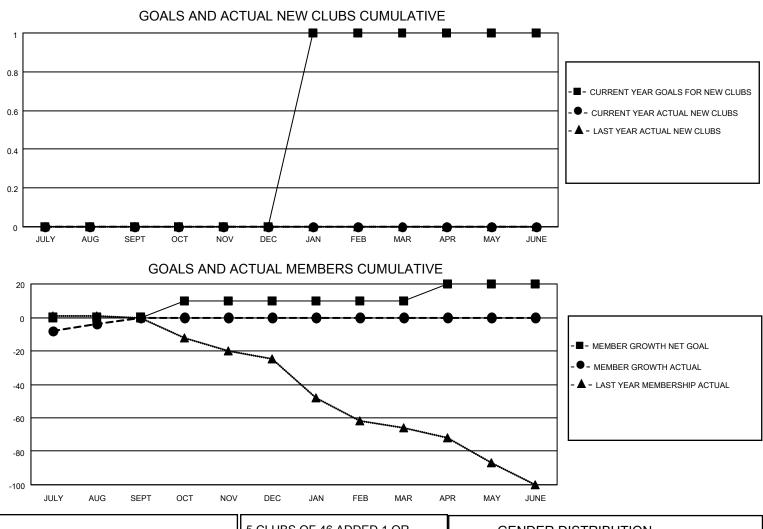

## LOCATION IOWA

**District 9 SE** 

Results as of: 8/31/2021

| Clubs                 |               |           |               | Members               |                        |                         |                                                    |
|-----------------------|---------------|-----------|---------------|-----------------------|------------------------|-------------------------|----------------------------------------------------|
| RESULTS FOR 2021-2022 |               |           |               | RESULTS FOR 2021-2022 |                        |                         |                                                    |
| QUARTER               | NEW CLUB GOAL | NEW CLUBS | DROPPED CLUBS | QUARTER MEM           | BER GROWTH NET<br>GOAL | MEMBER GROWTH<br>ACTUAL | DROPPED<br>MEMBERS ACTUAL<br>(including transfers) |
| JULY/AUG/SEPT         | 0             | 0         | 0             | JULY/AUG/SEPT         | 0                      | 12                      | 12                                                 |
| OCT/NOV/DEC           | 0             | 0         | 0             | OCT/NOV/DEC           | 10                     | 0                       | 0                                                  |
| JAN/FEB/MAR           | 1             | 0         | 0             | JAN/FEB/MAR           | 0                      | 0                       | 0                                                  |
| APR/MAY/JUNE          | 0             | 0         | 0             | APR/MAY/JUNE          | 10                     | 0                       | 0                                                  |